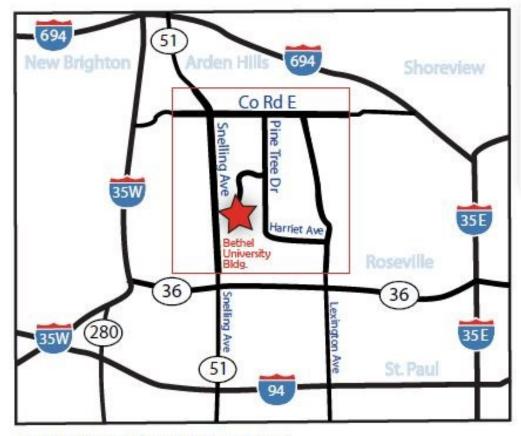

#### DIRECTIONS TO 2 PINE TREE DRIVE

From the North on I-35E or From the East on I-694...

- Take I-35E south to I-694 west.
- Take I-694 west to Lexington Avenue.
- Turn left on Lexington Avenue and go 1.5 miles.
- Turn right on County Road E/Lake Johanna Blvd and go .75 miles.
- Turn left on Pine Tree Drive.
- Turn right at **2** Pine Tree Drive (watch for vertical signage with Bethel University at the top). This turn is the second right turn off of Pine Tree Drive. First turn is into Anchor Bank.
- Follow driveway to parking lot.

#### From the West on I-494 or From the South on I-35W...

- Take I-494 east to I-35W north and go 10 miles.
- Take I-35W to Highway 36 east, and go 3 miles to Snelling Avenue.
- Take Snelling Avenue north approximately 5 miles to County Road E/Lake Johanna Blvd.
- Exit on County Road E/Lake Johanna Blvd, and turn right.
- Turn right on Pine Tree Drive.
- Turn right at 2 Pine Tree Drive (watch for vertical signage with Bethel University at the top). This turn is the second right turn off of Pine Tree Drive. First turn is into Anchor Bank.
- Follow curving driveway to parking lot.

#### From the West on I-694...

- Take I-694 east to Lexington Avenue.
- Turn right on Lexington Avenue and go 1.5 miles.
- Turn right on County Road E/Lake Johanna Blvd and go .75 miles.
- Turn left on Pine Tree Drive.
- Turn right at 2 Pine Tree Drive (watch for vertical signage with Bethel University at the top). This turn is the second right turn off of Pine Tree Drive. First turn is into Anchor Bank.
- Follow driveway to parking lot.

Metro ECSU 2 Pine Tree Dr Suite 101 Arden Hills, MN 55112